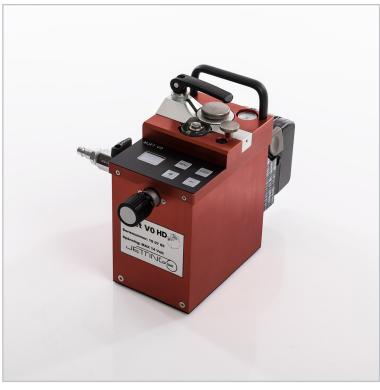

## MJet V0

## MJet V0 HD

Extremely compact fibre blowing machine with electrical operation suitable for cable dimensions between 3 and 6,5 mm (0,5 - 3 mm possible) and duct dimensions up to 16 mm. Use directly from the transport case.

## POWERFUL FTTX MACHINE for cable 3-6,5 mm / Duct 3-16 mm

- Electrically operated. Battery connected. Optional power supply.
- Allows installation in a larger duct with a smaller compressor.
- The motor does not consume any airflow itself.
- Electronic stopping/slipping protection within 250 ms.
- Gentle operation, reduced cable pull with the aid of continuously variable pulling force.
- Display for current speed, distance, cable force and pressure.
- Max. speed: 85 m/min.
- Max. pushing force on cable: 200 N.
- Continuously variable contact pressure.
- Works with JetLogger.

## **TECHNICAL DATA**

| Battery        | 14,4V std Hitachi plug           |
|----------------|----------------------------------|
| Max. pressure  | 16 Bar                           |
| Pushing force  | 200 N                            |
| Cable diameter | 3 - 6,5 mm (0,5 - 3 mm possible) |
| Duct diameter  | 3 - 16 mm                        |
| Weight         | approx. 2 kg                     |
| WxHxD          | 120×220×170 mm                   |